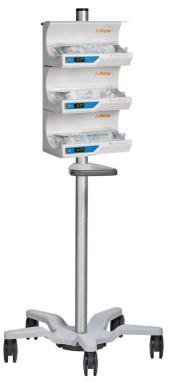

Mount ivNow on pedestal stands, heavy duty mobile equipment pole stands and mast arms, anesthesia carts, or on walls using the provided back plate and additional mounting brackets.

## **OPTIONS**

**Custom build to fit your warming needs.** The ivNow can be ordered in a 1, 2 or 3 pod configuration. You can now separate the pods or build on to the individual ivNows to strategically place for your application.