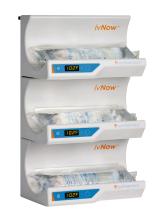

## **OPTIONS**

**Custom build to fit your warming needs.** The ivNow can be ordered in a 1, 2 or 3 pod configuration. You can now separate the pods or build on to the individual ivNows to strategically place for your application.

## ivNow-3

- · Total capacity: 3 bags
- Exterior size: 21.2" H;
  13.2" W; 8.0" D
- Countertop, pole, cart or wall mount available