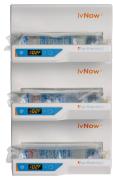

## IMPROVE PROCESSES

ivNow is a simple, precise, costeffective fluid warming system

- Warms 3L bags
- Install on counters or walls to keep adjacent to point-of-care
- Pre-set, tamper-proof heating element quickly warms fluids and keeps them at the perfect temperature

## ivNow-3

- · Total capacity: 3 bags
- Exterior size: 21.2" H;
  13.2" W; 8.0" D
- Countertop, pole, cart or wall mount available

## **OPTIONS**

**Custom build to fit your warming needs.** The ivNow can be ordered in a 1, 2 or 3 pod configuration. You can now separate the pods or build on to the individual ivNows to strategically place for your application.