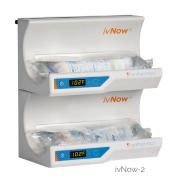

#### ivNow-2

- · Total capacity: 2 bags
- Exterior size: 14.2" H;
  13.2" W; 8.0" D
- Countertop, pole, cart or wall mount available