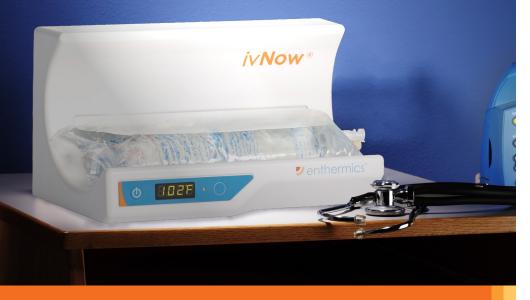

## IMPROVE PROCESSES

ivNow is a simple, precise, costeffective fluid warming system

- Warms 3L bags
- Install on counters or walls to keep adjacent to point-of-care
- Pre-set, tamper-proof heating element quickly warms fluids and keeps them at the perfect temperature

# RECORDS THE SHELF LIFE AND TEMPERATURE OF EVERY IV BAG