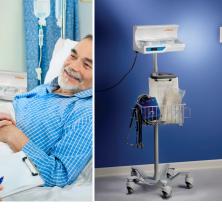

Mount ivNow on pedestal stands, heavy duty mobile equipment pole stands and mast arms, anesthesia carts, or on walls using the provided back plate and additional mounting brackets.

#### Warm fluids when and where you need them

Improve processes and recovery time by efficiently warming patients from admission to discharge. Convenient, easy-to-use ivNow® Fluid Warmers quickly heat and maintain safe temperatures of intravenous fluids while saving space and staff time.