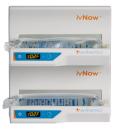

#### ivNow-2

- · Total capacity: 2 bags
- Exterior size: 14.2" H;
  13.2" W; 8.0" D
- Countertop, pole, cart or wall mount available

## ivNow-3

- · Total capacity: 3 bags
- Exterior size: 21.2" H;
  13.2" W; 8.0" D
- Countertop, pole, cart or wall mount available