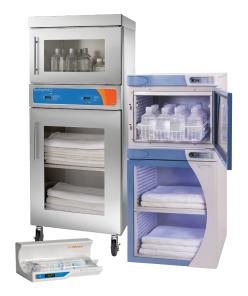

#### Warm fluids when and where you need them

Improve processes and recovery time by efficiently warming patients from admission to discharge. Convenient, easy-to-use ivNow® Fluid Warmers quickly heat and maintain safe temperatures of intravenous fluids while saving space and staff time.